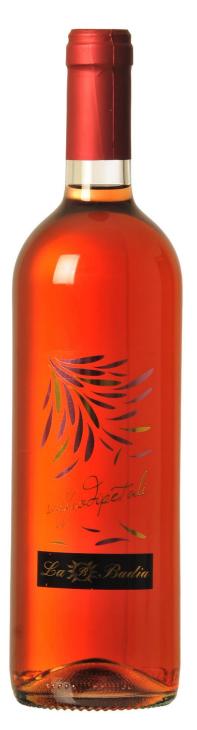

GL70

FOR 51

90C/PVC

GLASS ORGANIC PLASTIC

Soffio di petali – Rosato

| Wine                | Soffio di Petali Rosè                                                                                                                |
|---------------------|--------------------------------------------------------------------------------------------------------------------------------------|
| Grape variety       | Dolcetto 100%                                                                                                                        |
| Alcohol             | 12% vol                                                                                                                              |
| Refining            | In stainless steel.                                                                                                                  |
| Refining in bottle  | Not foreseen.                                                                                                                        |
| Color               | Rosé or cherry red with a tendency to dull garnet over time.                                                                         |
| Parfume             | Fresh and fragrant with hints of freshly picked fruit.                                                                               |
| Taste               | Fragrant, young with hints of cherries and strawberries Non-tannic.                                                                  |
| Serving temperature | 6 ° -10 ° C                                                                                                                          |
| Combinations        | Excellent as an aperitif or on<br>hors d'oeuvres including fish,<br>but it is also a companion of<br>light first and second courses. |